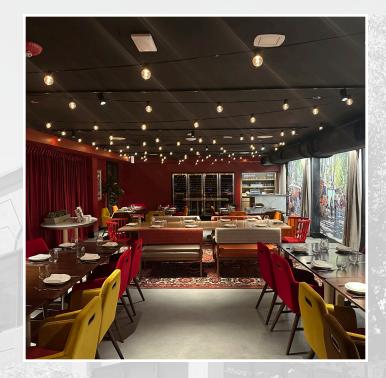

ted in 2021

Indoor / outdoor dining, inclusive of newly installed operable storefronts opening to an expansive patio

Brand new, state-of-the-art kitchen

Total seating for ~199 + outdoor patio

Exceptional Demographics
0.5 mile at a Glance
Population - 165,255
Median Age - 33.9 Years
Median Income - \$121,447







NORTH

**GROUND FLOOR PLAN** 



TOTAL

3,852 SF FRONT OF HOUSE 1,334 SF BACK OF HOUSE



100

MAIN DINING

12 **BAR SEATS** 

**CHEFS TABLE** 



**GROUND FLOOR PLAN** 

## 500

NORTH

### CLARK

LOWER
LEVEL PLAN



**5,212** SF TOTAL

3,159 SF FRONT OF HOUSE 2,053 SF BACK OF HOUSE



**42** PRIVATE DINING

28
BAR DINING

**7**BAR SEATS



**LOWER LEVEL PLAN** 

### 500

NORTH

### CLARK

GROUND FLOOR INTERIOR PICTURES









## NORTH

LOWER LEVEL INTERIOR

**PICTURES** 









# SONORTH CLARK

### RIVER NORTH

River North is home to many of the country's top performing restaurants and is located just north of The Chicago River and the Loop – the country's 2nd largest Central Business District

The wide-ranging success of the neighborhood's retailers and restaurants is largely due to the convergence of its many hotels/ tourists, affluent residential profile and dense daytime population

### **Restaurants**



BEATRIX\*

Boucherie





GILT BAR

HAWKSMOOR





**OLIO E PIÚ** 

PLANTA









Steak 48







### Hotels















THE GODFREY

THE LANGHAM

THE PENINSULA

TRUMP

WESTIN<sup>®</sup>
HOTELS & RESORTS

Retail

Wellness

BLAKE

bluemercury



ikram

JONATHAN ADLER

**B**RRY'S

**LIFE TIME** 











STUDIO///

# NORTH CLARK



124k+

Total