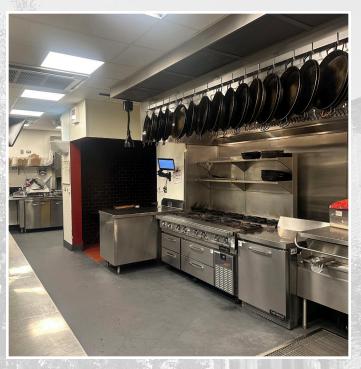

Brand new, state-of-the-art kitchen

Total seating for ~199 + outdoor patio

Exceptional Demographics
0.5 mile at a Glance
Population - 165,255
Median Age - 33.9 Years
Median Income - \$121,447

NORTH

**GROUND FLOOR PLAN** 