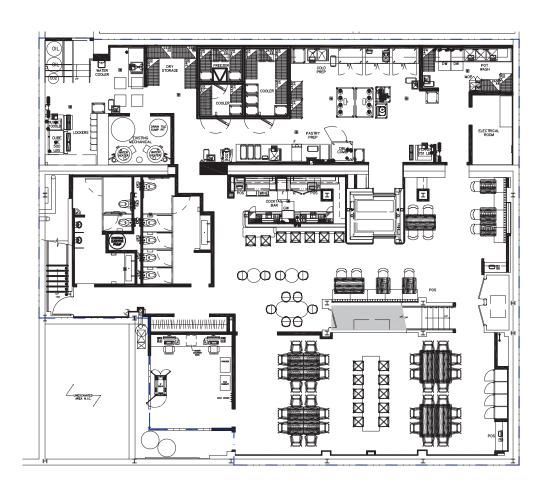

### CLARK

LOWER
LEVEL PLAN

**5,212** SF TOTAL

3,159 SF FRONT OF HOUSE 2,053 SF BACK OF HOUSE

**42** PRIVATE DINING

28
BAR DINING

**7**BAR SEATS

**LOWER LEVEL PLAN** 