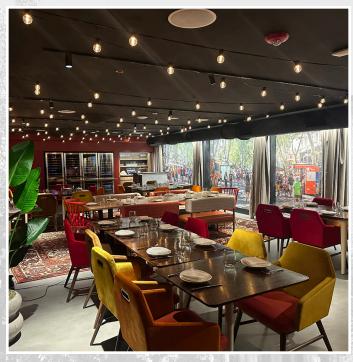

in 2021

Indoor / outdoor dining, inclusive of newly installed operable storefronts opening to an expansive patio

Brand new, state-of-the-art kitchen

Total seating for ~199 + outdoor patio

Exceptional Demographics
0.5 mile at a Glance
Population - 165,255
Median Age - 33.9 Years
Median Income - \$121,447







NORTH

**GROUND FLOOR PLAN** 



TOTAL

3,852 SF FRONT OF HOUSE 1,334 SF BACK OF HOUSE



100

MAIN DINING

12 **BAR SEATS** 

**CHEFS TABLE** 



**GROUND FLOOR PLAN** 

## 500

NORTH

### CLARK

LOWER
LEVEL PLAN



**5,212** SF TOTAL

3,159 SF FRONT OF HOUSE 2,053 SF BACK OF HOUSE



**42** PRIVATE DINING

28
BAR DINING

**7**BAR SEATS



**LOWER LEVEL PLAN** 

### 500

NORTH

### CLARK

GROUND FLOOR INTERIOR PICTURES









## NORTH

LOWER LEVEL INTERIOR

**PICTURES** 









# SONORTH CLARK

### RIVER NORTH

River North is home to many of the country's top performing restaurants and is located just north of The Chicago River and the Loop – the country's 2nd largest Central Business District

The wide-ranging success of the neighborhood's retailers and restaurants is largely due to the convergence of its many hotels/ tourists, affluent residential profile and dense daytime population

### **Restaurants**



BEATRIX\*

Boucherie





GILT BAR

HAWKSMOOR





**OLIO E PIÚ** 

PLANTA









Steak 48







### Hotels















THE GODFREY

THE LANGHAM

THE PENINSULA

TRUMP

WESTIN<sup>®</sup>
HOTELS & RESORTS

Retail

Wellness

BLAKE

bluemercury



ikram

JONATHAN ADLER

**B**RRY'S

**LIFE TIME** 











STUDIO///

# NORTH CLARK



124k+

Total Pop