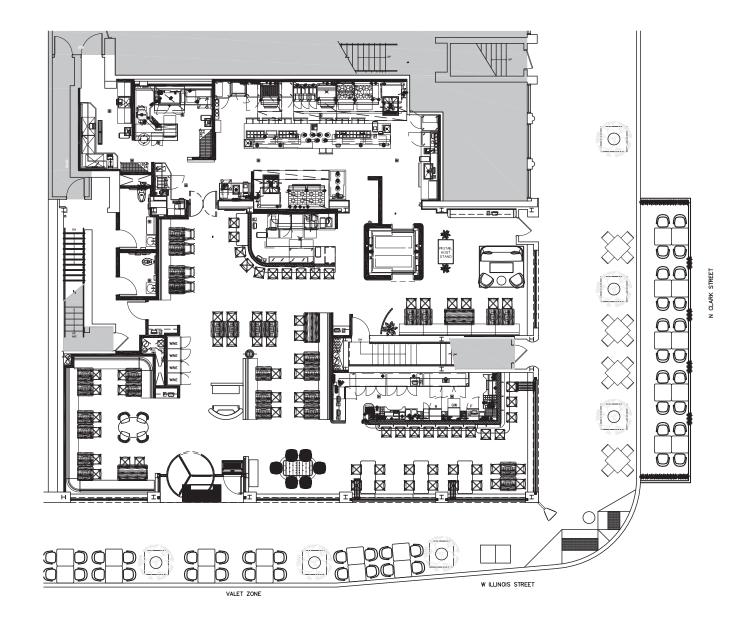

TOTAL

3,852 SF FRONT OF HOUSE 1,334 SF BACK OF HOUSE

100

MAIN DINING

12 **BAR SEATS** 

**CHEFS TABLE** 

**GROUND FLOOR PLAN** 