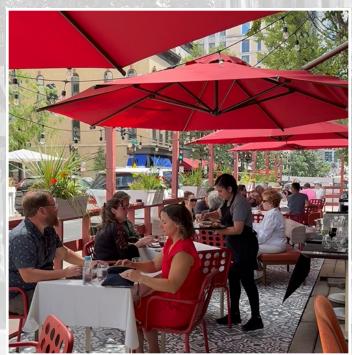

### THE OPPORTUNITY

10,398 SF

Prime corner in the epicenter of River North

Fully fixtured restaurant / bar completed in 2021

Indoor / outdoor dining, inclusive of newly installed operable storefronts opening to an expansive patio

Brand new, state-of-the-art kitchen

Total seating for ~199 + outdoor patio

Exceptional Demographics
0.5 mile at a Glance
Population - 165,255
Median Age - 33.9 Years
Median Income - \$121,447

NORTH

**GROUND FLOOR PLAN** 