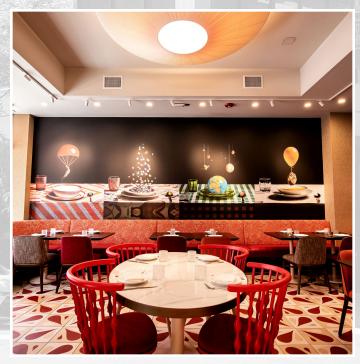

River North

Fully fixtured restaurant / bar completed in 2021

Indoor / outdoor dining, inclusive of newly installed operable storefronts opening to an expansive patio

Brand new, state-of-the-art kitchen

Total seating for ~199 + outdoor patio

Exceptional Demographics
0.5 mile at a Glance
Population - 165,255
Median Age - 33.9 Years
Median Income - \$121,447







NORTH

**GROUND FLOOR PLAN** 



TOTAL

3,852 SF FRONT OF HOUSE 1,334 SF BACK OF HOUSE



100

MAIN DINING

12 **BAR SEATS** 

**CHEFS TABLE** 



**GROUND FLOOR PLAN** 

## 500

NORTH

### CLARK

LOWER
LEVEL PLAN



**5,212** SF TOTAL

3,159 SF FRONT OF HOUSE 2,053 SF BACK OF HOUSE



**42** PRIVATE DINING

28
BAR DINING

**7**BAR SEATS



**LOWER LEVEL PLAN** 

### 500

NORTH

### CLARK

GROUND FLOOR INTERIOR PICTURES









## NORTH

LOWER LEVEL INTERIOR

**PICTURES** 









# SONORTH CLARK

### RIVER NORTH

River North is home to many of the country's top performing restaurants and is located just north of The Chicago River and the Loop – the country's 2nd largest Central Business District

The wide-ranging success of the neighborhood's retailers and restaurants is largely due to the convergence of its many hotels/ tourists, affluent residential profile and dense daytime population

### **Restaurants**



BEATRIX\*

Boucherie





GILT BAR

HAWKSMOOR





**OLIO E PIÚ** 

PLANTA









Steak 48







### Hotels















THE GODFREY

THE LANGHAM

THE PENINSULA

TRUMP

WESTIN<sup>®</sup>
HOTELS & RESORTS

Retail

Wellness

BLAKE

bluemercury



ikram

JONATHAN ADLER

**B**RRY'S

**LIFE TIME**