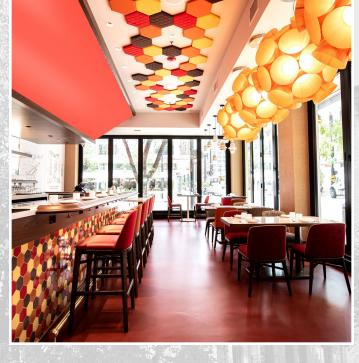

f River North

Fully fixtured restaurant / bar completed in 2021

Indoor / outdoor dining, inclusive of newly installed operable storefronts opening to an expansive patio

Brand new, state-of-the-art kitchen

Total seating for ~199 + outdoor patio

Exceptional Demographics
0.5 mile at a Glance
Population - 165,255
Median Age - 33.9 Years
Median Income - \$121,447







NORTH

**GROUND FLOOR PLAN** 



TOTAL

3,852 SF FRONT OF HOUSE 1,334 SF BACK OF HOUSE



100

MAIN DINING

12 **BAR SEATS** 

**CHEFS TABLE** 



**GROUND FLOOR PLAN** 

## 500

NORTH

### CLARK

LOWER
LEVEL PLAN



**5,212** SF TOTAL

3,159 SF FRONT OF HOUSE 2,053 SF BACK OF HOUSE



**42** PRIVATE DINING

28
BAR DINING

**7**BAR SEATS



**LOWER LEVEL PLAN** 

### 500

NORTH

### CLARK

GROUND FLOOR INTERIOR PICTURES









## NORTH

LOWER LEVEL INTERIOR

**PICTURES** 









# SONORTH CLARK

### RIVER NORTH

River North is home to many of the country's top performing restaurants and is located just north of The Chicago River and the Loop – the country's 2nd largest Central Business District

The wide-ranging success of the neighborhood's retailers and restaurants is largely due to the convergence of its many hotels/ tourists, affluent residential profile and dense daytime population

### **Restaurants**



BEATRIX\*

Boucherie





GILT BAR

HAWKSMOOR





**OLIO E PIÚ** 

PLANTA









Steak 48







### Hotels















THE GODFREY

THE LANGHAM

THE PENINSULA

TRUMP

WESTIN<sup>®</sup>
HOTELS & RESORTS

Retail

Wellness

BLAKE

bluemercury



ikram

JONATHAN ADLER

**B**RRY'S

**LIFE TIME**