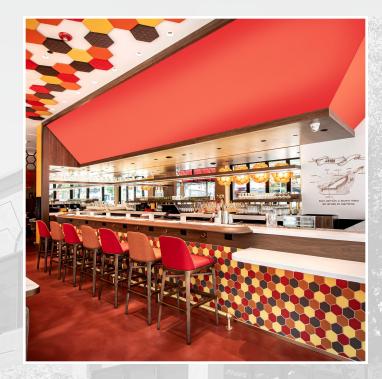

of River North

Fully fixtured restaurant / bar completed in 2021

Indoor / outdoor dining, inclusive of newly installed operable storefronts opening to an expansive patio

Brand new, state-of-the-art kitchen

Total seating for ~199 + outdoor patio

Exceptional Demographics
0.5 mile at a Glance
Population - 165,255
Median Age - 33.9 Years
Median Income - \$121,447







NORTH

**GROUND FLOOR PLAN** 



TOTAL

3,852 SF FRONT OF HOUSE 1,334 SF BACK OF HOUSE



100

MAIN DINING

12 **BAR SEATS** 

**CHEFS TABLE** 



**GROUND FLOOR PLAN** 

## 500

NORTH

### CLARK

LOWER
LEVEL PLAN



**5,212** SF TOTAL

3,159 SF FRONT OF HOUSE 2,053 SF BACK OF HOUSE



**42** PRIVATE DINING

28
BAR DINING

**7**BAR SEATS



**LOWER LEVEL PLAN** 

### 500

NORTH

### CLARK

GROUND FLOOR INTERIOR PICTURES









## NORTH

LOWER LEVEL INTERIOR

**PICTURES** 









# SONORTH CLARK

### RIVER NORTH

River North is home to many of the country's top performing restaurants and is located just north of The Chicago River and the Loop – the country's 2nd largest Central Business District

The wide-ranging success of the neighborhood's retailers and restaurants is largely due to the convergence of its many hotels/ tourists, affluent residential profile and dense daytime population

### **Restaurants**



BEATRIX\*

Boucherie





GILT BAR

HAWKSMOOR





**OLIO E PIÚ** 

PLANTA









Steak 48







### Hotels















THE GODFREY

THE LANGHAM

THE PENINSULA

TRUMP

WESTIN<sup>®</sup>
HOTELS & RESORTS

Retail

Wellness

BLAKE

bluemercury



ikram

JONATHAN ADLER

**B**RRY'S

**LIFE TIME