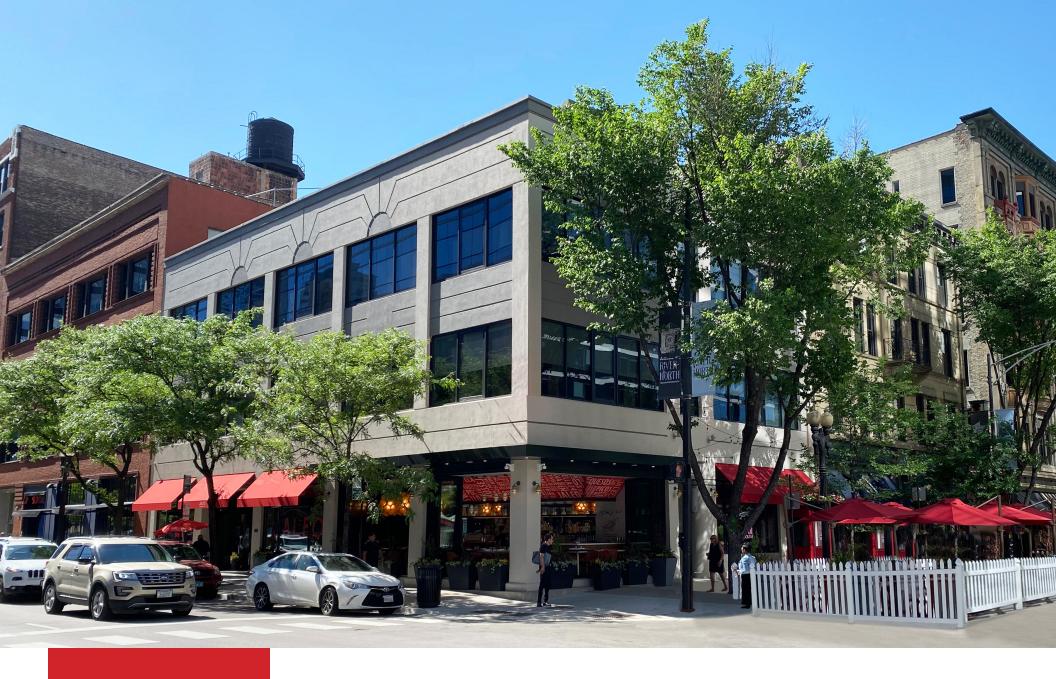

### THE OPPORTUNITY

10,398 SF

Prime corner in the epicenter of River North

Fully fixtured restaurant / bar completed in 2021

Indoor / outdoor dining, inclusive of newly installed operable storefronts opening to an expansive patio

Brand new, state-of-the-art kitchen

Total seating for ~199 + outdoor patio

Exceptional Demographics
0.5 mile at a Glance
Population - 165,255
Median Age - 33.9 Years
Median Income - \$121,447

NORTH

**GROUND FLOOR PLAN** 