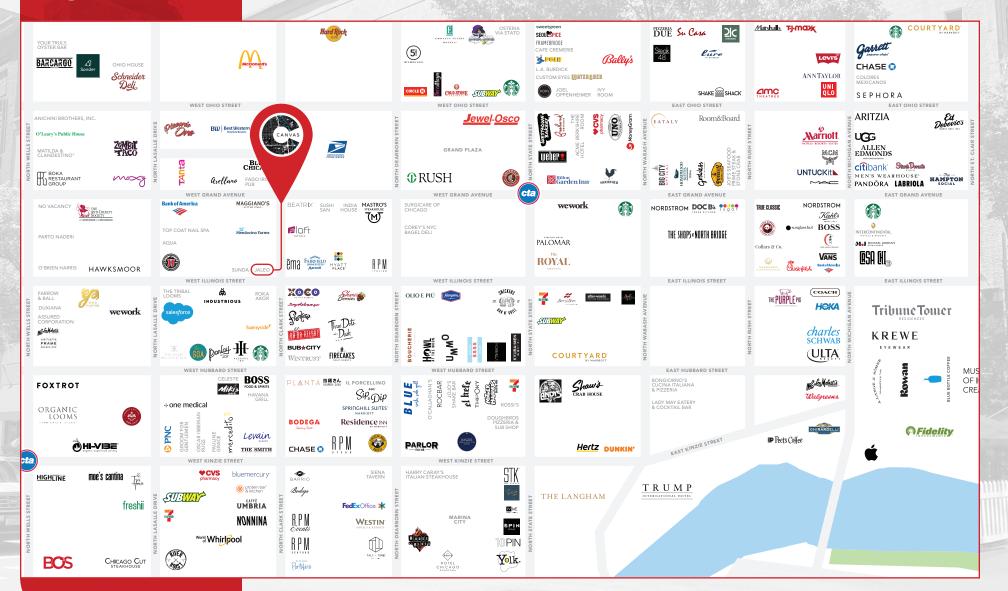

### RIVER NORTH

River North is home to many of the country's top performing restaurants and is located just north of The Chicago River and the Loop – the country's 2nd largest Central Business District

The wide-ranging success of the neighborhood's retailers and restaurants is largely due to the convergence of its many hotels/ tourists, affluent residential profile and dense daytime population

### **Restaurants**

BEATRIX\*

Boucherie

GILT BAR

HAWKSMOOR

**OLIO E PIÚ** 

PLANTA

Steak 48

### Hotels

THE GODFREY

THE LANGHAM

THE PENINSULA

TRUMP

WESTIN<sup>®</sup>
HOTELS & RESORTS

Retail

Wellness

BLAKE

bluemercury

ikram

JONATHAN ADLER

**B**RRY'S

**LIFE TIME** 

STUDIO///