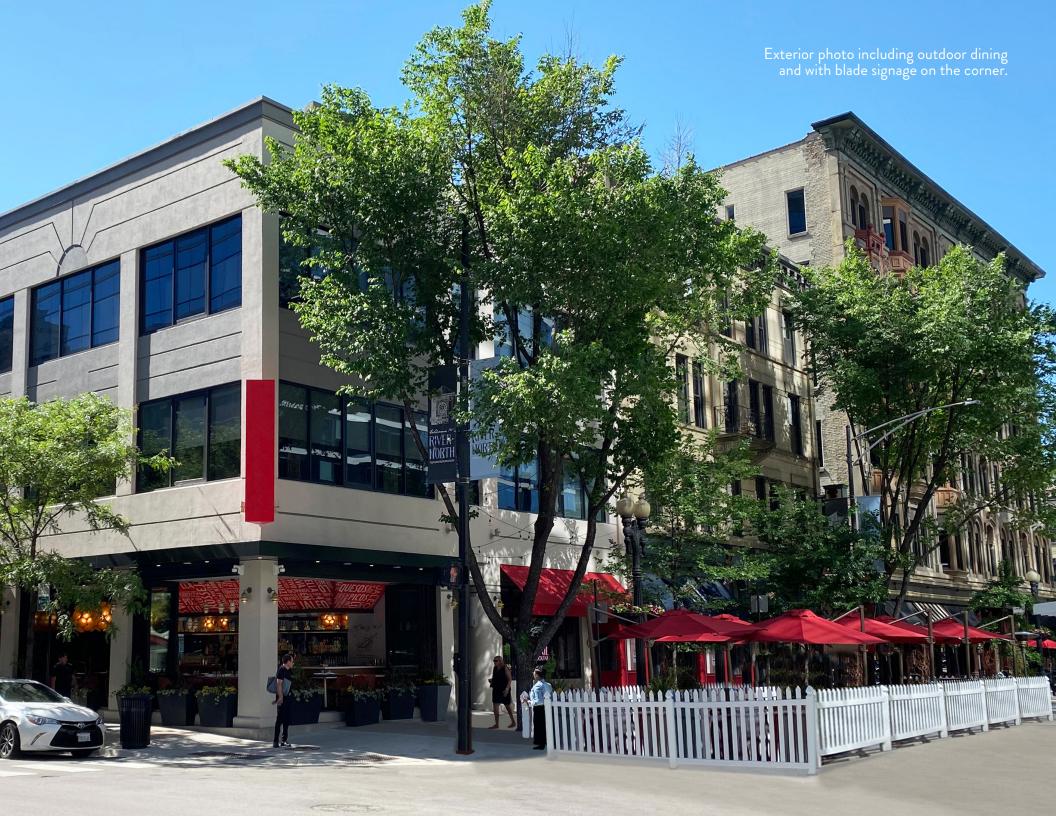

### THE OPPORTUNITY

10,398 SF

Prime corner in the epicenter of River North

Fully fixtured restaurant / bar completed in 2021

Indoor / outdoor dining, inclusive of newly installed operable storefronts opening to an expansive patio

Brand new, state-of-the-art kitchen

Total seating for ~199 + outdoor patio

Exceptional Demographics
0.5 mile at a Glance
Population - 165,255
Median Age - 33.9 Years
Median Income - \$121,447

NORTH

**GROUND FLOOR PLAN** 